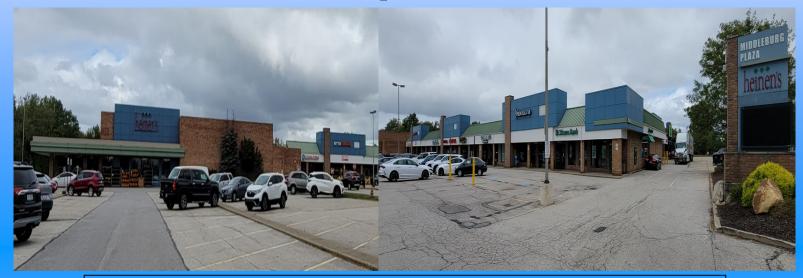

## 1,800 - 3,600 square feet available

Description: 15050 - 15300 Bagley Road. At the lit intersection of Pearl and Bagley opposite Walgreens, CVS and McDonald's. The plaza is 86,009 square feet.
Co-Tenants: Inline with Heinen's, Domino's Pizza, SalonCentric, Lendmark Financial, Neon Beach Tan, Subway, Bagley Nails, Better Bargains, etc.
Nearby Tenants: Giant Eagle, Marc's, Aldi's, Wendy's, Southwest General Hospital, etc.